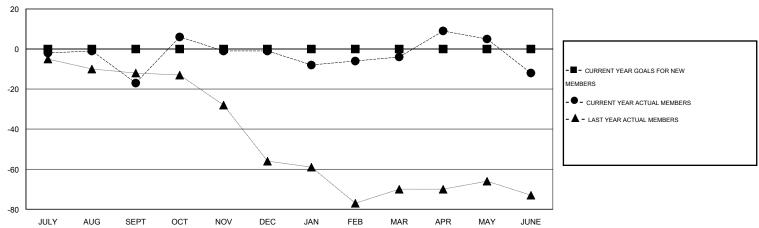

#### GOALS AND ACTUAL MEMBERS CUMULATIVE

| DROPPED CLUBS: 1 |     | 21 CLUBS OF 35 ADDED 1 OR MORE NEW MEMBERS | GENDER DISTRIBUTION   |              |    |
|------------------|-----|--------------------------------------------|-----------------------|--------------|----|
|                  |     | NEW WEWBERS                                | MALE                  | 607 (70.17%) |    |
|                  |     |                                            | FEMALE                | 258 (29.83%) |    |
| DROPPED MEMBERS  |     |                                            |                       |              |    |
| DECEASED         | 15  | CLICK HERE FOR HEALTH                      |                       |              | 97 |
| CLUB CANCELLED 9 |     | ASSESSMENT DATA                            | FAMILY UNIT MEMBERS   |              |    |
| OTHER            | 83  |                                            | NON-HEAD OF HOUSEHOLD |              |    |
| TOTAL            | 107 |                                            |                       |              |    |